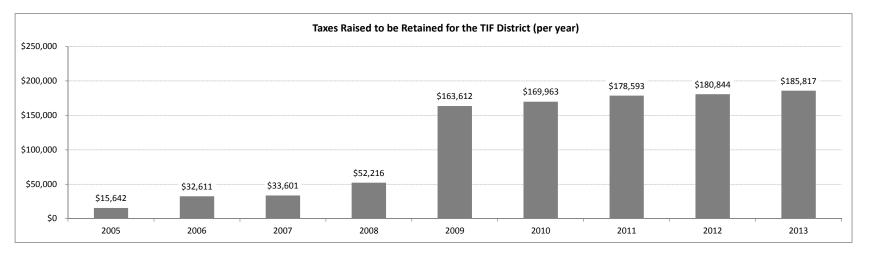

## **Tax Increment Finance District - Financial Summary**

Updated: 5/9/2014

| Taxes Raised                 |                                    | Assessed Value |          |         | Total I          | ncome & Expen     | ditures       |             |          | Water/S           | Service     |           |
|------------------------------|------------------------------------|----------------|----------|---------|------------------|-------------------|---------------|-------------|----------|-------------------|-------------|-----------|
| Original Value (3/12/05)     |                                    | \$32,113,019   |          |         | > Income         | (Tax Increment) : | \$1,012,899   |             |          | Annual Payment (2 | 2013-2017)  | \$162,246 |
| Amended Value (3/14/09)      |                                    | \$32,099,356   |          |         | Income (Wa       | ter/Sewer Loan) : | \$3,200,000   |             |          | Annual Payment (  | 2017-2042)  | \$190,821 |
| 2005                         | \$15,642                           | \$32,875,285   |          |         | Tota             | al Expenditures:  | (\$4,239,312) | ←           |          |                   |             |           |
| 2006                         | \$32,611                           | \$33,569,505   |          |         |                  |                   |               |             |          |                   |             |           |
| 2007                         | \$33,601                           | \$33,599,111   |          |         | TIF Fund Balance |                   |               |             |          |                   |             |           |
| 2008                         | \$52,216                           | \$34,380,343   |          |         | A                | As of 4/19/2014   | (\$26,413)    | Actually \$ | 5222,441 |                   |             |           |
| 2009                         | \$163,612                          | \$40,701,468   |          |         |                  |                   |               |             |          |                   |             |           |
| 2010                         | \$169,963                          | \$40,382,174   |          |         |                  |                   |               |             |          |                   |             |           |
| 2011                         | \$178,593                          | \$40,764,702   |          |         |                  |                   |               |             |          |                   |             |           |
| 2012                         | \$180,844                          | \$41,007,912   |          |         |                  |                   |               |             |          |                   |             |           |
| 2013                         | \$185,817                          | \$40,814,995   |          |         |                  |                   |               |             |          |                   |             |           |
| Total                        | \$1,012,899                        | <              |          |         |                  |                   |               |             |          |                   |             |           |
|                              |                                    |                |          |         |                  |                   |               |             |          |                   |             |           |
| TIF EXPENDITURES             |                                    | 2005           | 2006     | 2009    | 2010             | 2011              | 2012          | 2013        | 2014     | 2015              | Total       |           |
| Public Information           |                                    |                |          |         | \$29             |                   | \$394         |             |          |                   | \$423       |           |
| Engineering                  |                                    | \$13,304       | \$26,420 | \$3,600 | \$79,252         | \$2,392           |               | \$66,487    |          |                   | \$191,455   |           |
| Main Street Sewer Extension  |                                    |                |          |         | -\$2,086         | \$4,894           |               |             |          |                   | \$2,808     |           |
| US 4 Water & Sewer Extension |                                    |                |          |         |                  | \$145,365         | \$2,935,305   | \$645,126   | \$1,583  |                   | \$3,727,379 |           |
| US 4 Design Charette         |                                    |                |          |         |                  |                   | \$14,564      | \$3,656     | \$621    |                   |             | \$18,840  |
| Huse Park Drainage           |                                    |                |          |         |                  |                   | \$44,000      | \$88        |          |                   |             | \$44,088  |
|                              | Huse Park Paving                   |                |          |         |                  |                   |               | \$25,000    |          |                   |             | \$25,000  |
| Huse Park F                  | US 4 Water & Sewer - Principal     |                |          |         |                  |                   |               |             |          | \$114,658         |             | \$114,658 |
|                              | & Sewer - Princ                    | ipai           |          |         |                  |                   |               |             | 667 072  | A 4 7 7 0 0       |             |           |
| US 4 Water                   | & Sewer - Princ<br>& Sewer - Inter | •              |          |         |                  |                   |               |             | \$67,073 | \$47,588          |             | \$114,661 |