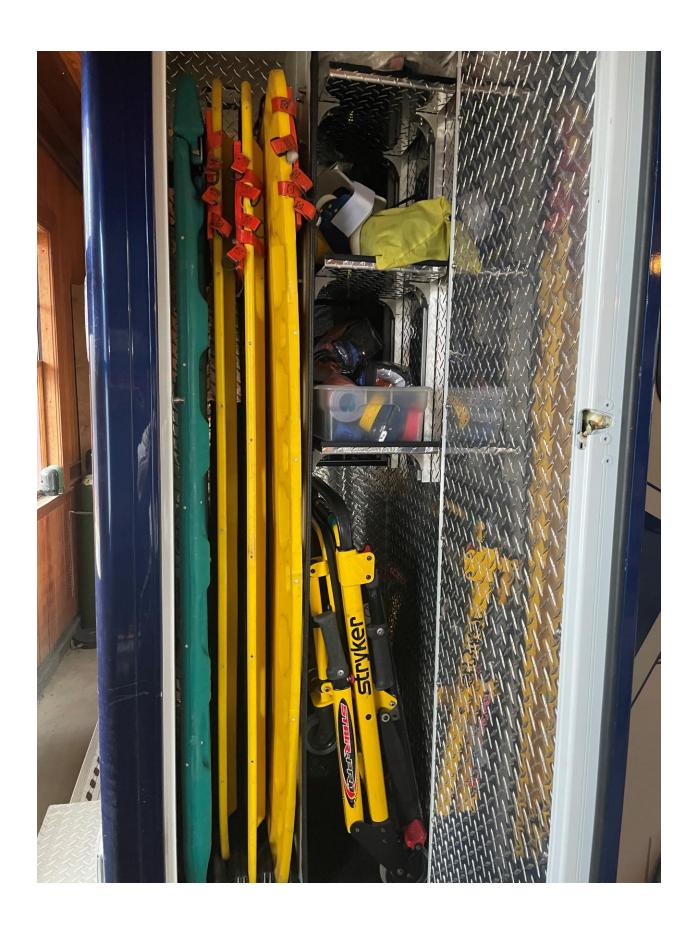

Trade in Information: Our current ambulance is a 2008 Ford E450SD with 43,298.6 miles.

Pictures of Current Ambulance: See Addendum B