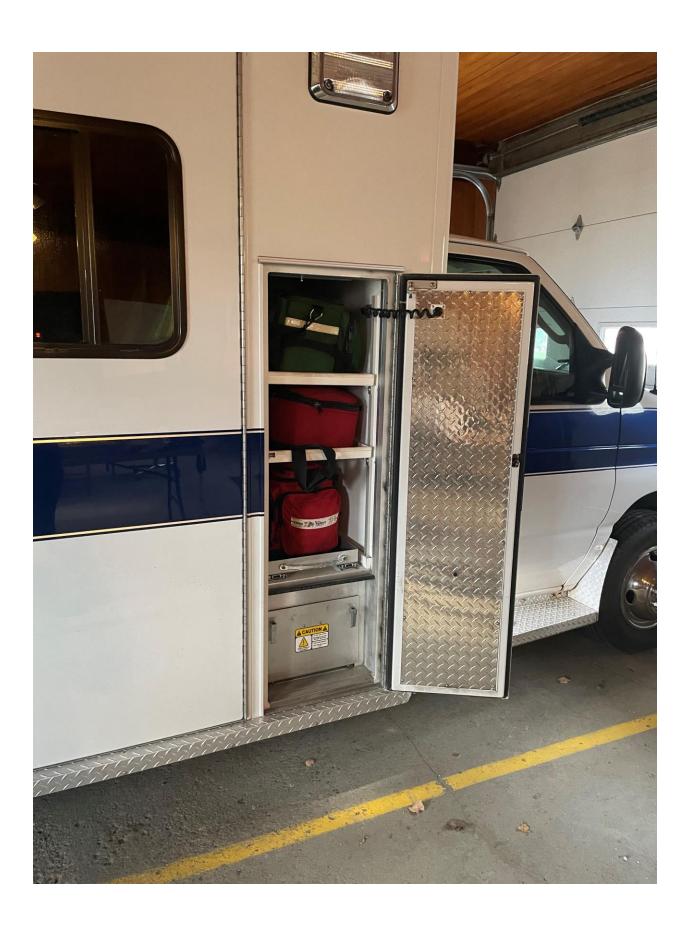

Trade in Information: Our current ambulance is a 2008 Ford E450SD with 43,298.6 miles.

Pictures of Current Ambulance: See Addendum B