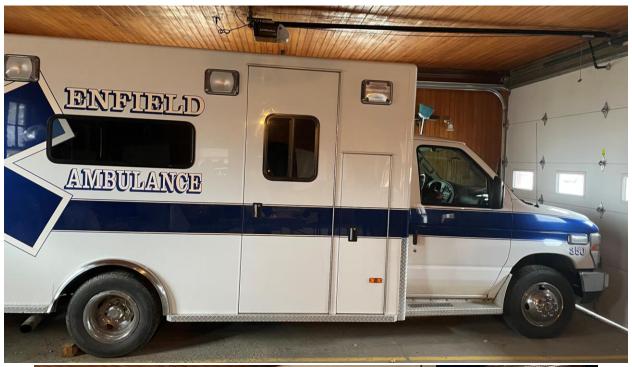

Trade in Information: Our current ambulance is a 2008 Ford E450SD with 43,298.6 miles.

Pictures of Current Ambulance: See Addendum B