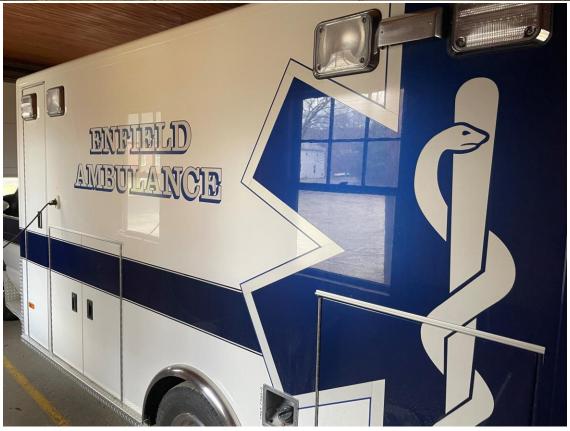

Trade in Information: Our current ambulance is a 2008 Ford E450SD with 43,298.6 miles.

Pictures of Current Ambulance: See Addendum B