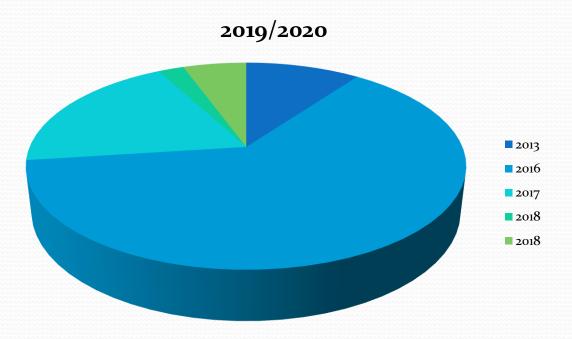

## Current maintenance expenses

• More than 50% of maintenance budget in 2019/2020 was spent on cruisers with over 110,000 miles.